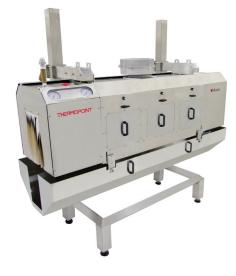

# HEAT SHRINK TUNNELS

**EZ-48-SRB** Hot air shrink sleeve solution

**THERMOFLOW** Low pressure steam shrink solution

**THERMOPOINT** High speed steam shrink solution

©2022 ProMach Inc. ProMach reserves the right to change or discontinue specifications and designs shown in this brochure without notice or recourse 502942\_Axon Craft Brew Sales Sheet\_I