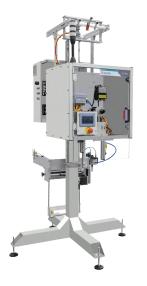

# SHRINK SLEEVE APPLICATORS

**EZ-100** Up to 60 cans per minute

**EZ-150SL** Up to 150 cans per minute

AURORA Up to 400 cans per minute