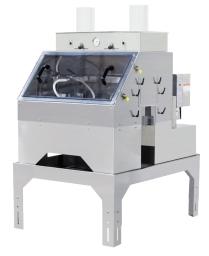

# HEAT SHRINK TUNNELS

**EZ-48-SRB** Hot air shrink sleeve solution

**THERMOFLOW** Low pressure steam shrink solution

**THERMOPOINT** High speed steam shrink solution

©2022 ProMach Inc. ProMach reserves the right to change or discontinue specifications and designs shown in this brochure without notice or recourse 502942\_Axon Craft Brew Sales Sheet\_I