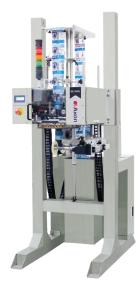

# SHRINK SLEEVE APPLICATORS

**EZ-100** Up to 60 cans per minute

**EZ-150SL** Up to 150 cans per minute

AURORA Up to 400 cans per minute