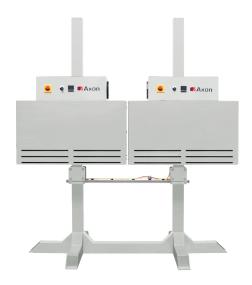

# SHRINK SLEEVE APPLICATORS

**EZ-100** Up to 60 cans per minute

**EZ-150SL** Up to 150 cans per minute

AURORA Up to 400 cans per minute